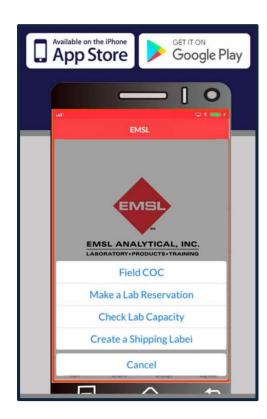

# **EMSL App**

- Investigation / Sample Collection for Asbestos, Lead, Microbiology, and some Industrial Hygiene
- Improves Service, Data Accuracy & Enhanced Reporting Export Capabilities
- Make Laboratory Reservations
- Create FedEx labels
- Swipe Navigation Reduces Data Entry Time