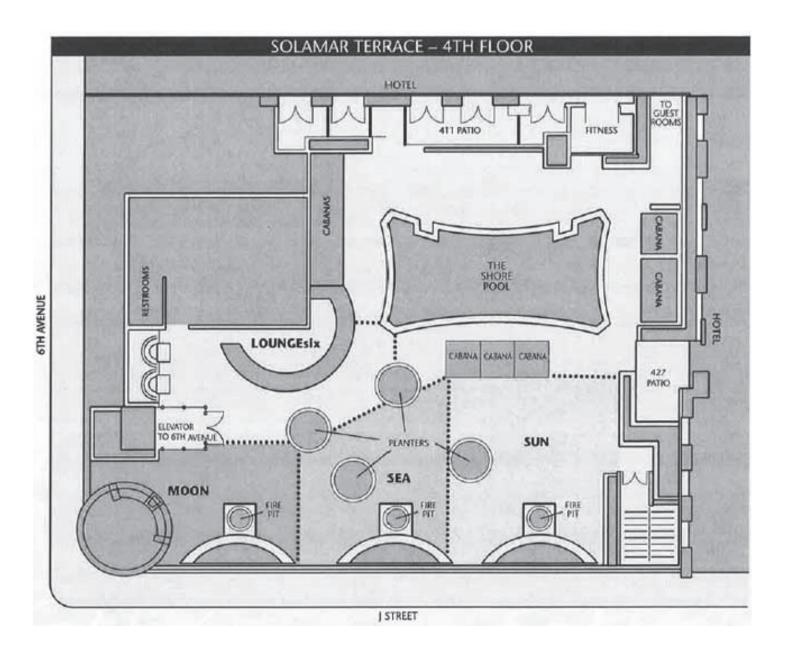

#### WEDNESDAY, DECEMBER 3, 2014

| <u>TIME</u>    | ACTIVITY                                                            | LOCATION              |
|----------------|---------------------------------------------------------------------|-----------------------|
| 7:00-8:00 a.m. | Registration & Continental Breakfast                                | Solstice Ballroom     |
|                |                                                                     | (Buffet in Luna Loft) |
| 8:00 a.m.      | Conference Opening                                                  | Solstice Ballroom     |
| 8:05 a.m.      | Morning Session "Regulatory Updates & Hot Topics"                   | Solstice Ballroom     |
| 10:10 a.m.     | Exhibitor Demonstration and Exhibits                                | Luna Loft             |
| 10:40 am       | Morning Session (Cont.) "Regulatory Updates and & Hot Topics"       | Solstice Ballroom     |
| Noon-1:30 p.m. | KEYNOTE LUNCHEON – DR. JOHN HOWARD, DIRECTOR, NIOSH                 | Solstice Ballroom     |
|                |                                                                     | (Buffet in Luna Loft) |
| 1:30 p.m.      | Afternoon Session "Risk Assessment – Art or Science"                | Solstice Ballroom     |
| 2:55 p.m.      | Exhibitor Demonstration and Exhibits                                | Luna Loft             |
| 3:20 p.m.      | Afternoon Session (Cont.) "Risk Assessment – Art or Science"        | Solstice Ballroom     |
| 5:15 p.m.      | Conference Day One Adjourns                                         |                       |
| 5:30-7:00 p.m. | CIHC Evening Social Event                                           | Solamar Terrace       |
|                | THURSDAY, DECEMBER 4, 2014                                          |                       |
| 7:00-8:00 a.m. | Registration & Continental Breakfast                                | Solstice Ballroom     |
|                |                                                                     | (Buffet in Luna Loft) |
| 8:00 a.m.      | Morning Session "Total Worker Health"                               | Solstice Ballroom     |
| 10:00 a.m.     | Exhibitor Demonstration and Exhibits                                | Luna Loft             |
| 10:30 a.m.     | Morning Session (Cont.) "Total Worker Health"                       | Solstice Ballroom     |
| Noon-1:30 p.m. | Lunch on your own                                                   |                       |
| 1:30 p.m.      | Afternoon Session "Cross-Over EHS Issues"                           | Solstice Ballroom     |
| 3:00 p.m.      | Exhibitor Demonstration and Exhibits                                | Luna Loft             |
| 3:30 p.m.      | Afternoon Session (Cont.) "Cross-Over EHS Issues"                   | Solstice Ballroom     |
| 5:00 p.m.      | Conference Day Two Adjourns                                         |                       |
|                | FRIDAY, DECEMBER 5, 2014                                            |                       |
| 7:00-8:00 a.m. | Registration & Continental Breakfast                                | Solstice Ballroom     |
|                |                                                                     | (Buffet in Luna Loft) |
| 8:00 a.m.      | Morning Session "Product Stewardship & Sustainability"              | Solstice Ballroom     |
| 9:55 a.m.      | Break                                                               | Luna Loft             |
| 10:10 a.m.     | Morning Session (Cont.) "Product Stewardship & Sustainability"      | Solstice Ballroom     |
| Noon-1:30 p.m. | Lunch on your own                                                   |                       |
| 1:30 p.m.      | Afternoon Session "Case Studies – Learning from Experience"         | Solstice Ballroom     |
| 2:35 p.m.      | Break                                                               | Luna Loft             |
| 2:45 p.m.      | Afternoon Session (Cont.) "Case Studies – Learning from Experience" | Solstice Ballroom     |
| 4:45 p.m.      | Conference Closing and Raffle                                       | Solstice Ballroom     |
| 5:00 p.m.      | Conference Adjourns                                                 |                       |
|                |                                                                     |                       |